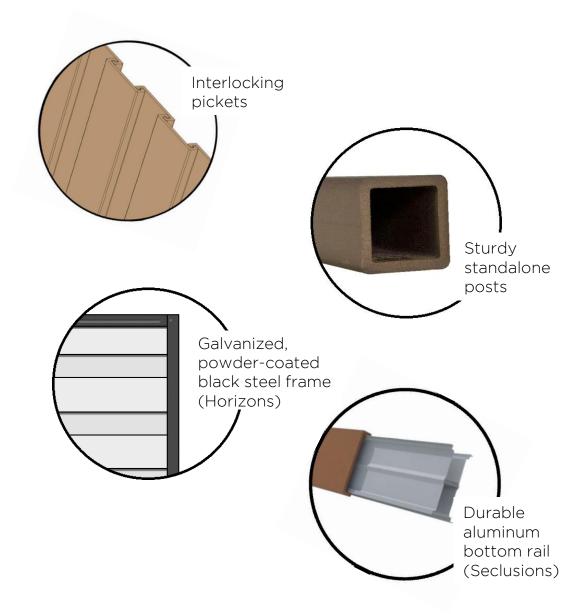

## WHAT MAKES THE TREX FENCE DESIGN UNIQUE?

## **SERENITY**

- » Completely private interlocking pickets
- » Never needs painting or staining
- » Installs quickly and easily
- » Composed of 95% recycled materials

## STRENGTH

- » Backed by Trex's 25-year Residential and 10-year Commercial Warranties
- » Won't rot, split, splinter, or get damaged by insects
- » Resists warping
- » Withstands hurricane-force winds

## STYLE

- » 3 rich, natural colors that complement any landscape
- » Neighbor-friendly, board-on-board design looks the same on both sides
- » Adaptable for slopes and heights up to 12 feet
- » Customizable for various applications (e.g. Trex posts with ornamental panels or lattice)