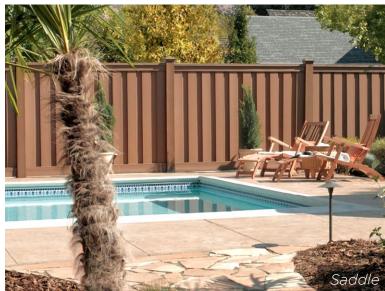

## STYLE

- » 3 rich, natural colors that complement any landscape
- » Neighbor-friendly, board-on-board design looks the same on both sides
- » Adaptable for slopes and heights up to 12 feet
- » Customizable for various applications (e.g. Trex posts with ornamental panels or lattice)

# SADDLE

COLOR AFTER

COLOR

WHEN NEW

WOODLAND
BROWN

COLOR
WHEN NEW

COLOR AFTER
WEATHERING

Color Your World With Rich, Natural Hues that Complement Any Landscape