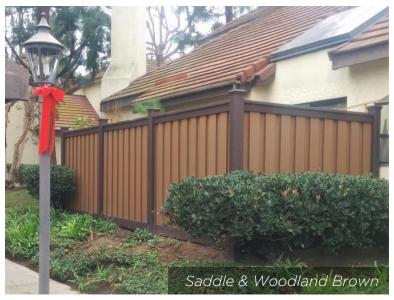

## STYLE

- » 3 rich, natural colors that complement any landscape
- » Neighbor-friendly, board-on-board design looks the same on both sides
- » Adaptable for slopes and heights up to 12 feet
- » Customizable for various applications (e.g. Trex posts with ornamental panels or lattice)

# SADDLE

COLOR AFTER

COLOR

WHEN NEW

WOODLAND
BROWN

COLOR
WHEN NEW

COLOR AFTER
WEATHERING

Color Your World With Rich, Natural Hues that Complement Any Landscape