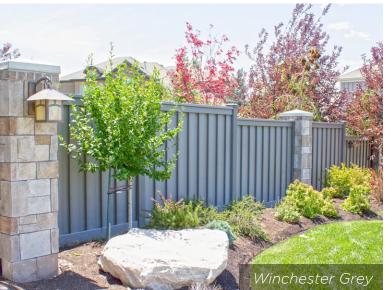

## STYLE

- » 3 rich, natural colors that complement any landscape
- » Neighbor-friendly, board-on-board design looks the same on both sides
- » Adaptable for slopes and heights up to 12 feet
- » Customizable for various applications (e.g. Trex posts with ornamental panels or lattice)

# SADDLE

COLOR AFTER

COLOR

WHEN NEW

WOODLAND
BROWN

COLOR
WHEN NEW

COLOR AFTER
WEATHERING

Color Your World With Rich, Natural Hues that Complement Any Landscape