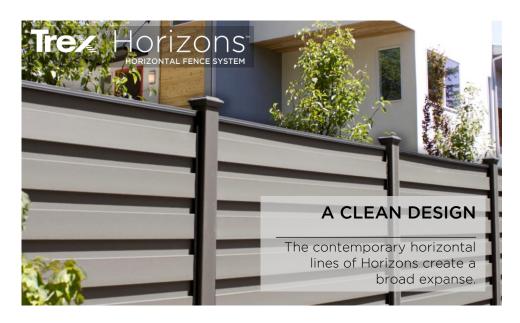

## STYLE

- » 3 rich, natural colors that complement any landscape
- » Neighbor-friendly, board-on-board design looks the same on both sides
- » Adaptable for slopes and heights up to 12 feet
- » Customizable for various applications (e.g. Trex posts with ornamental panels or lattice)