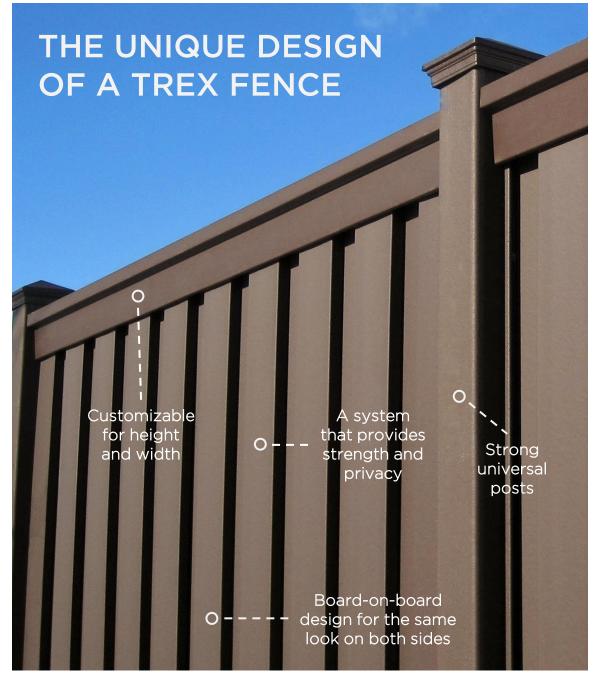

## WHAT MAKES THE TREX FENCE DESIGN UNIQUE?

## STYLE

- » 3 rich, natural colors that complement any landscape
- » Neighbor-friendly, board-on-board design looks the same on both sides
- » Adaptable for slopes and heights up to 12 feet
- » Customizable for various applications (e.g. Trex posts with ornamental panels or lattice)

## STRENGTH

- » Backed by Trex's 25-year Residential and 10-year Commercial Warranties
- » Won't rot, split, splinter, or get damaged by insects
- » Resists warping
- » Withstands hurricane-force winds

## **SERENITY**

- » Completely private interlocking pickets
- » Never needs painting or staining
- » Installs quickly and easily
- » Composed of 95% recycled materials