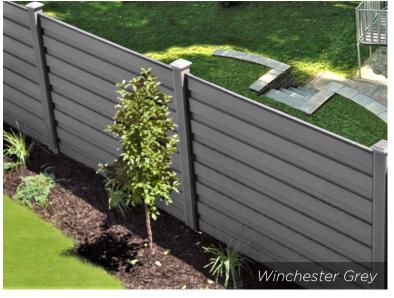

## STYLE

- » 3 rich, natural colors that complement any landscape
- » Neighbor-friendly, board-on-board design looks the same on both sides
- » Adaptable for slopes and heights up to 12 feet
- » Customizable for various applications (e.g. Trex posts with ornamental panels or lattice)

# SADDLE

COLOR AFTER

COLOR

WHEN NEW

WOODLAND
BROWN

COLOR
WHEN NEW

COLOR AFTER
WEATHERING

Color Your World With Rich, Natural Hues that Complement Any Landscape