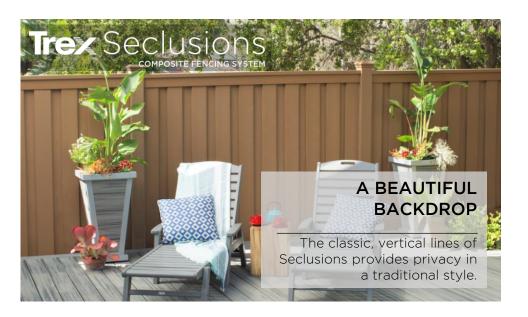

## STYLE

- » 3 rich, natural colors that complement any landscape
- » Neighbor-friendly, board-on-board design looks the same on both sides
- » Adaptable for slopes and heights up to 12 feet
- » Customizable for various applications (e.g. Trex posts with ornamental panels or lattice)