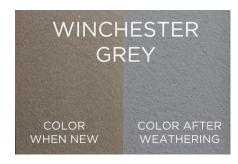

# SADDLE

COLOR AFTER

COLOR

WHEN NEW

WOODLAND
BROWN

COLOR
WHEN NEW

COLOR AFTER
WEATHERING

Color Your World With Rich, Natural Hues that Complement Any Landscape